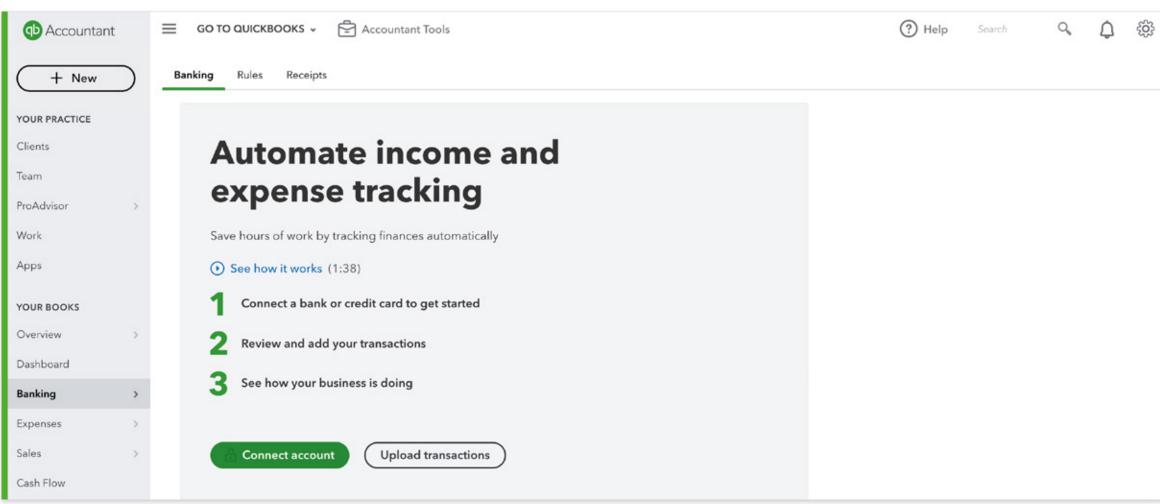

### How to connect your bank

Go to **Banking** on the left pane, then select **Banking** at the top.

Select **Connect** from the landing page, or select **Add Account** if you've connected previously.