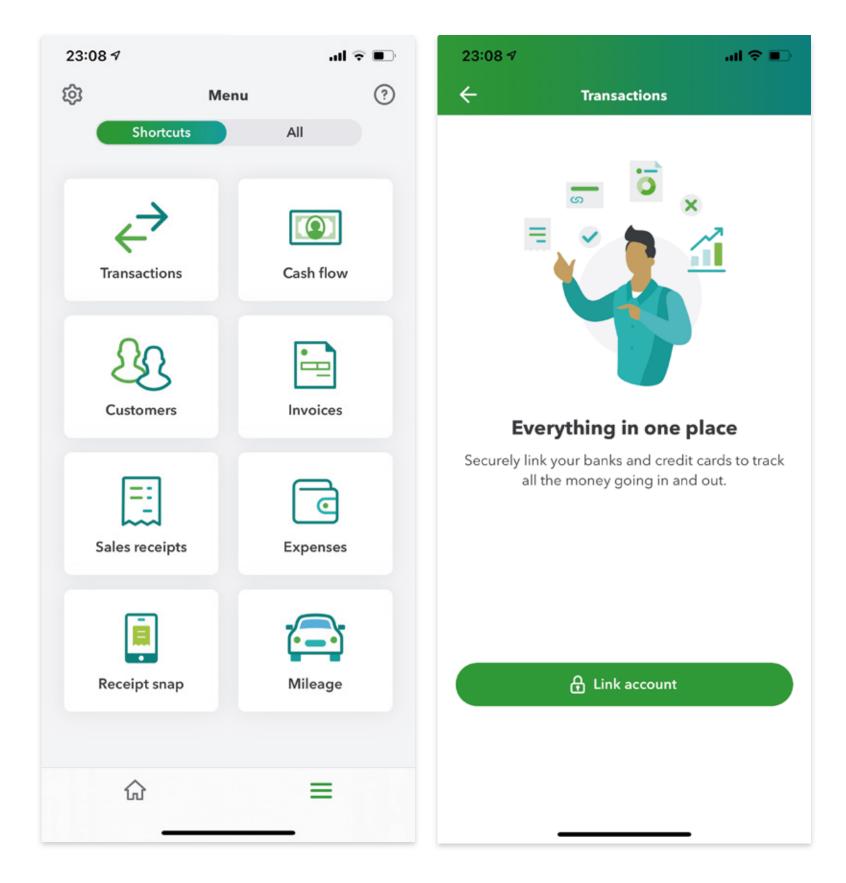

# How to connect your bank through the mobile app

### Select Transactions and click on Link account.

### Choose your bank from the menu and follow the onscreen instructions.