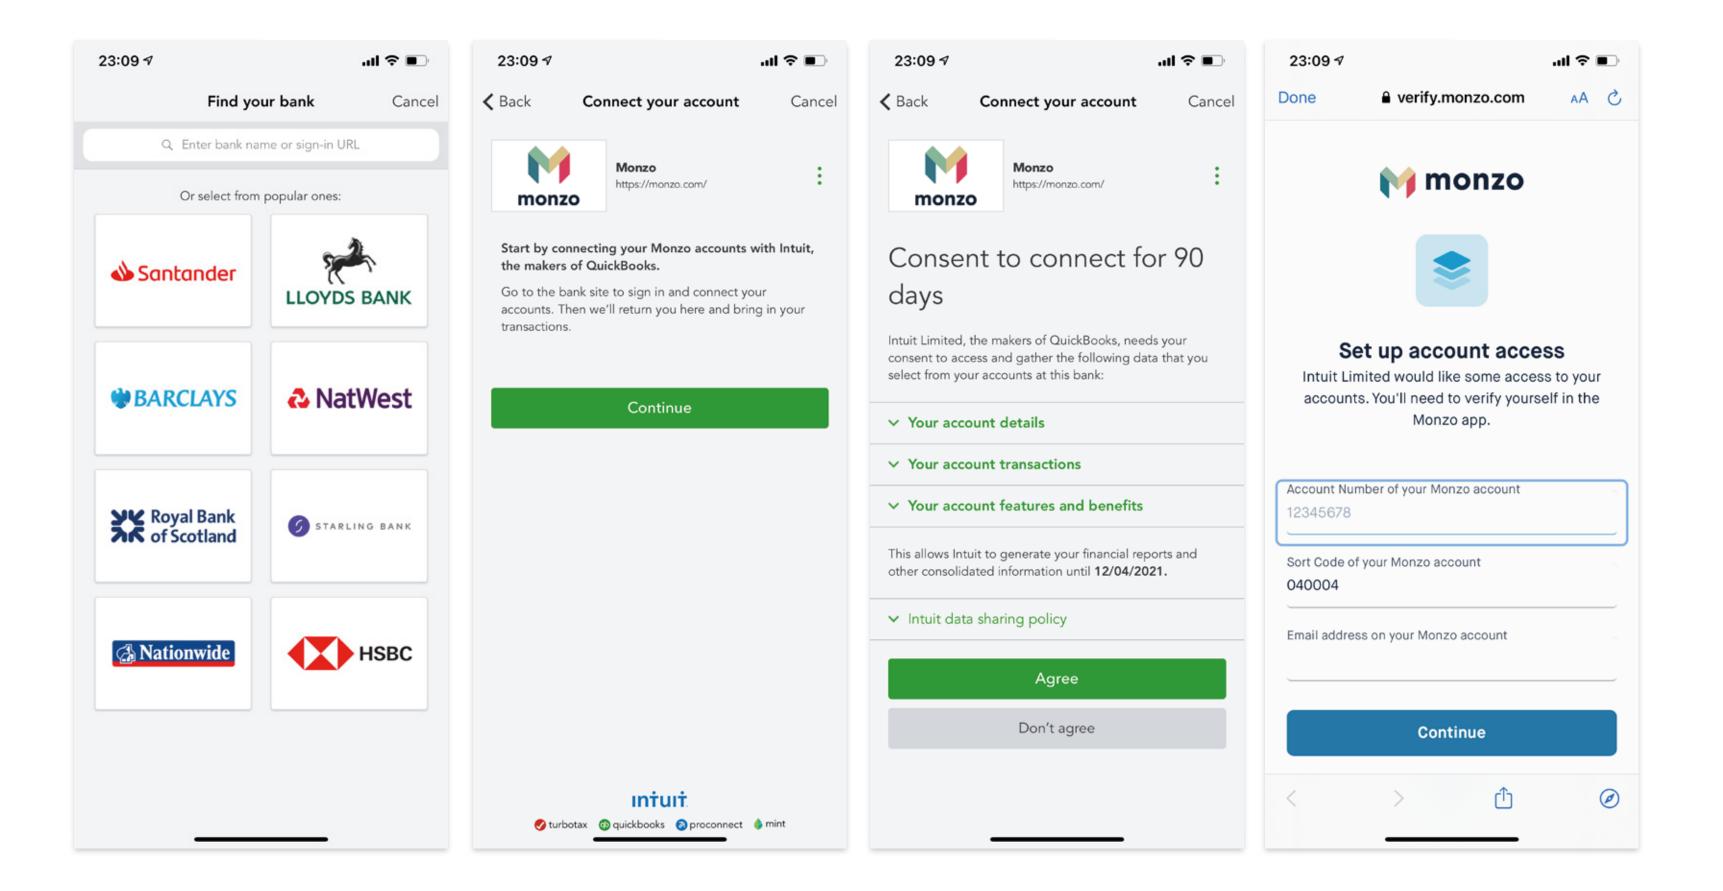

### How to connect your bank

Search for your bank and select **Continue**; read the terms and click **Agree** 

| Let's get a picture of your profits                                                                             | Sign in to account                                                                                                                                                                                                                                                                                                                                                                                                                                                                                                                                                                                                                                                                                                                                                                                                                                                                                                                                                                                                                                                                                                                                                                                                                                                                                                                                                                                                                                                                                                                                                                                                                                                                                                                                                                                                                                                                                                                                                                                                                                                                                                             | Consent to connect for 90 days                                                                                                            |
|-----------------------------------------------------------------------------------------------------------------|--------------------------------------------------------------------------------------------------------------------------------------------------------------------------------------------------------------------------------------------------------------------------------------------------------------------------------------------------------------------------------------------------------------------------------------------------------------------------------------------------------------------------------------------------------------------------------------------------------------------------------------------------------------------------------------------------------------------------------------------------------------------------------------------------------------------------------------------------------------------------------------------------------------------------------------------------------------------------------------------------------------------------------------------------------------------------------------------------------------------------------------------------------------------------------------------------------------------------------------------------------------------------------------------------------------------------------------------------------------------------------------------------------------------------------------------------------------------------------------------------------------------------------------------------------------------------------------------------------------------------------------------------------------------------------------------------------------------------------------------------------------------------------------------------------------------------------------------------------------------------------------------------------------------------------------------------------------------------------------------------------------------------------------------------------------------------------------------------------------------------------|-------------------------------------------------------------------------------------------------------------------------------------------|
| Connect your bank or credit card to bring in your transactions.           Enter your bank name or URL         Q | Monzo<br>https://monzo.com/                                                                                                                                                                                                                                                                                                                                                                                                                                                                                                                                                                                                                                                                                                                                                                                                                                                                                                                                                                                                                                                                                                                                                                                                                                                                                                                                                                                                                                                                                                                                                                                                                                                                                                                                                                                                                                                                                                                                                                                                                                                                                                    | Monzo<br>https://monzo.com/                                                                                                               |
| Here are some of the most popular ones                                                                          | Start by connecting your Monzo accounts with Intuit, the makers of QuickBooks<br>Online Edition.                                                                                                                                                                                                                                                                                                                                                                                                                                                                                                                                                                                                                                                                                                                                                                                                                                                                                                                                                                                                                                                                                                                                                                                                                                                                                                                                                                                                                                                                                                                                                                                                                                                                                                                                                                                                                                                                                                                                                                                                                               | Intuit Limited, the makers of QuickBooks, needs your consent to access an following data that you select from your accounts at this bank: |
| Santander BARCLAYS ANK                                                                                          | Go to the bank site to sign in and connect your accounts. Then we'll return you here and bring in your transactions.                                                                                                                                                                                                                                                                                                                                                                                                                                                                                                                                                                                                                                                                                                                                                                                                                                                                                                                                                                                                                                                                                                                                                                                                                                                                                                                                                                                                                                                                                                                                                                                                                                                                                                                                                                                                                                                                                                                                                                                                           | <ul> <li>Your account details</li> <li>Your account transactions</li> </ul>                                                               |
| Royal Bank StatLing BANK Nationwide HSBC                                                                        | Back Continue                                                                                                                                                                                                                                                                                                                                                                                                                                                                                                                                                                                                                                                                                                                                                                                                                                                                                                                                                                                                                                                                                                                                                                                                                                                                                                                                                                                                                                                                                                                                                                                                                                                                                                                                                                                                                                                                                                                                                                                                                                                                                                                  | ✓ Your account features and benefits                                                                                                      |
| Royal Bank STARLING BANK AND NATIONWIDE HSBC                                                                    |                                                                                                                                                                                                                                                                                                                                                                                                                                                                                                                                                                                                                                                                                                                                                                                                                                                                                                                                                                                                                                                                                                                                                                                                                                                                                                                                                                                                                                                                                                                                                                                                                                                                                                                                                                                                                                                                                                                                                                                                                                                                                                                                | This allows Intuit to generate your financial reports and other consolidated until <b>12/04/2021.</b>                                     |
|                                                                                                                 | At Intuit, the privacy and security of your information are top priorities.  Privacy  Privacy  TRUSTe  TRUSTe TRUSTe TRUSTe TRUSTe TRUSTe TRUSTe TRUSTe TRUSTe TRUSTe TRUSTe TRUSTe TRUSTe TRUSTe TRUSTe TRUSTe TRUSTe TRUSTe TRUSTe TRUSTe TRUSTe TRUSTe TRUSTe TRUSTe TRUSTe TRUSTe TRUSTe TRUSTe TRUSTe TRUSTe TRUSTe TRUSTe TRUSTe TRUSTe TRUSTe TRUSTe TRUSTe TRUSTe TRUSTe TRUSTe TRUSTe TRUSTe TRUSTe TRUSTe TRUSTe TRUSTe TRUSTe TRUSTe TRUSTe TRUSTe TRUSTe TRUSTe TRUSTe TRUSTe TRUSTe TRUSTe TRUSTe TRUSTe TRUSTe TRUSTe TRUSTe TRUSTe TRUSTe TRUSTe TRUSTe TRUSTe TRUSTe TRUSTe TRUSTe TRUSTe TRUSTe TRUSTe TRUSTe TRUSTe TRUSTe TRUSTe TRUSTe TRUSTe TRUSTe TRUSTe TRUSTe TRUSTe TRUSTe TRUSTe TRUSTe TRUSTe TRUSTe TRUSTe TRUSTe TRUSTe TRUSTe TRUSTe TRUSTe TRUSTe TRUSTe TRUSTe TRUSTe TRUSTe TRUSTe TRUSTe TRUSTe TRUSTe TRUSTe TRUSTe TRUSTe TRUSTe TRUSTe TRUSTe TRUSTe TRUSTe TRUSTe TRUSTe TRUSTe TRUSTe TRUSTe TRUSTe TRUSTe TRUSTe TRUSTe TRUSTe TRUSTe TRUSTe TRUSTe TRUSTe TRUSTe TRUSTe TRUSTe TRUSTe TRUSTe TRUSTe TRUSTe TRUSTe TRUSTe TRUSTe TRUSTe TRUSTe TRUSTe TRUSTe TRUSTe TRUSTe TRUSTe TRUSTe TRUSTe TRUSTe TRUSTe TRUSTe TRUSTe TRUSTe TRUSTe TRUSTe TRUSTe TRUSTe TRUSTe TRUSTe TRUSTe TRUSTe TRUSTe TRUSTe TRUSTe TRUSTe TRUSTe TRUSTe TRUSTe TRUSTe TRUSTE TRUSTE TRUSTE TRUSTE TRUSTE TRUSTE TRUSTE TRUSTE TRUSTE TRUSTE TRUSTE TRUSTE TRUSTE TRUSTE TRUSTE TRUSTE TRUSTE TRUSTE TRUSTE TRUSTE TRUSTE TRUSTE TRUSTE TRUSTE TRUSTE TRUSTE TRUSTE TRUSTE TRUSTE TRUSTE TRUSTE TRUSTE TRUSTE TRUSTE TRUSTE TRUSTE TRUSTE TRUSTE TRUSTE TRUSTE TRUSTE TRUSTE TRUSTE TRUSTE TRUSTE TRUSTE TRUSTE TRUSTE TRUSTE TRUSTE TRUSTE TRUSTE TRUSTE TRUSTE TRUSTE TRUSTE TRUSTE TRUSTE TRUSTE TRUSTE TRUSTE TRUSTE TRUSTE TRUSTE TRUSTE TRUSTE TRUSTE TRUSTE TRUSTE TRUSTE TRUSTE TRUSTE TRUSTE TRUSTE TRUSTE TRUSTE TRUSTE TRUSTE TRUSTE TRUSTE TRUSTE TRUSTE TRUSTE TRUSTE TRUSTE TRUSTE TRUSTE TRUSTE TRUSTE TRUSTE TRUSTE TRUSTE TRUSTE TRUSTE TRUSTE TRUSTE TRUSTE TRUSTE TRUS | <ul> <li>Intuit data sharing policy</li> </ul>                                                                                            |
| At Intuit, the privacy and security of your information are top priorities.                                     |                                                                                                                                                                                                                                                                                                                                                                                                                                                                                                                                                                                                                                                                                                                                                                                                                                                                                                                                                                                                                                                                                                                                                                                                                                                                                                                                                                                                                                                                                                                                                                                                                                                                                                                                                                                                                                                                                                                                                                                                                                                                                                                                | Don't agree                                                                                                                               |

### How to connect your bank

Follow the steps on your bank's internet banking page to authorise QuickBooks to connect to your bank account. Once you have authorised the connection, you'll automatically be taken back to QuickBooks.

| Connect an account |                                                                        | ? | $\times$ |
|--------------------|------------------------------------------------------------------------|---|----------|
|                    | Verify your request on Monzo                                           |   |          |
|                    | werify.monzo.com/open-banking/authorize?scope=openid+accounts&response |   |          |
|                    | 🙌 monzo                                                                |   |          |
|                    |                                                                        |   |          |
|                    | Set up account access                                                  |   |          |
|                    | Intuit Limited would like some access to your accounts.                |   |          |
|                    | You'll need to verify yourself in the Monzo app.                       |   |          |
|                    |                                                                        |   |          |
|                    | Account Number of your Monzo account 12345678                          |   |          |
|                    | Sort Code of your Monzo account                                        |   |          |
|                    | 040004                                                                 |   |          |
|                    |                                                                        |   |          |
|                    | Email address on your Monzo account                                    |   |          |
|                    |                                                                        |   |          |
|                    | Continue                                                               |   |          |
|                    | Continue                                                               |   |          |
|                    | Cancel                                                                 |   |          |
|                    |                                                                        |   |          |
|                    |                                                                        |   |          |