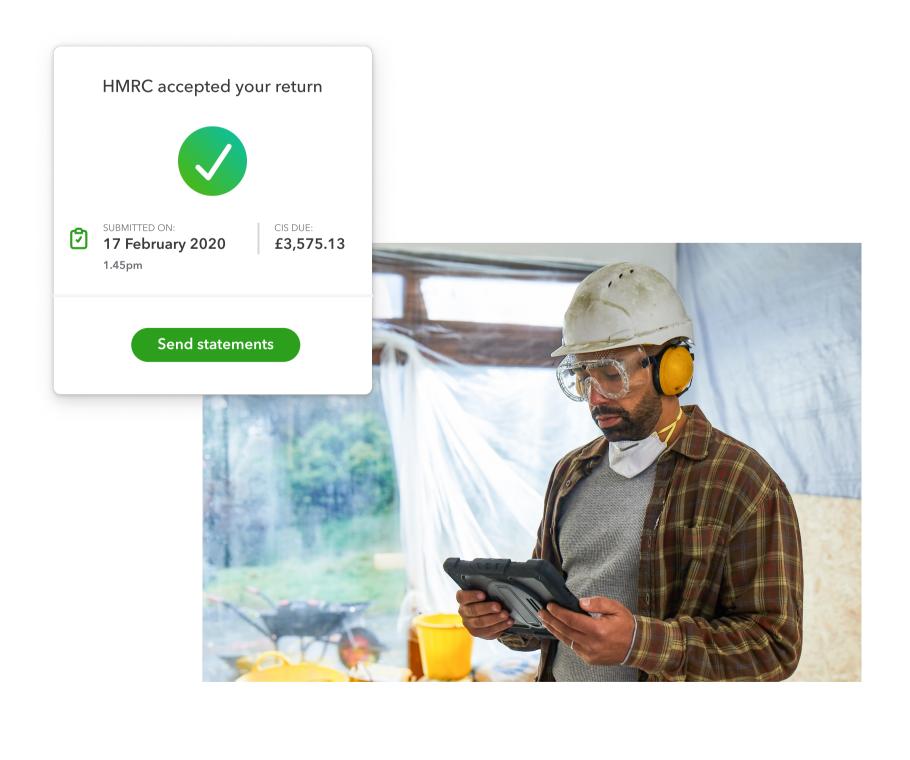

## Everything's organised, from CIS to cashflow

File your Construction Industry Scheme (CIS) taxes directly to HMRC.

Automatically calculate contractor or subcontractor deductions.

Prepare monthly CIS reports for every sub contractor.